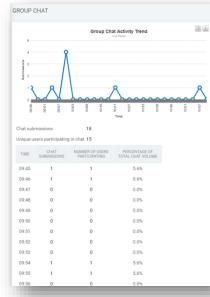

**Group Chat**: Trend tracking to determine volume of chat activity during live broadcast of the webcast. A full transcript of all chat activity can be reviewed and exported from this report.

**Polling questions**: Summary of all polls pushed during the webcast and the number of respondents during the webcast and unique viewers.