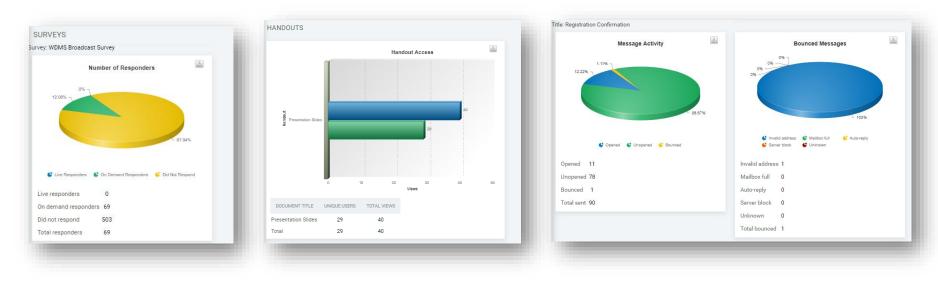

**Surveys**: Includes number of responses to each question and a breakdown of the responses. This also measures the number of users who viewed the question, but elected not answer.

Handouts: Total document views and unique viewers.

Invite a Friend Activity: Includes all "Invite a Friend" usage, and conversion rates to registrations.

**Messaging**: Complete tracking of all messaging activity, such as when the email was sent, whether it was opened, bounced, un-opened and additional details on potential reasons for the bounced emails.