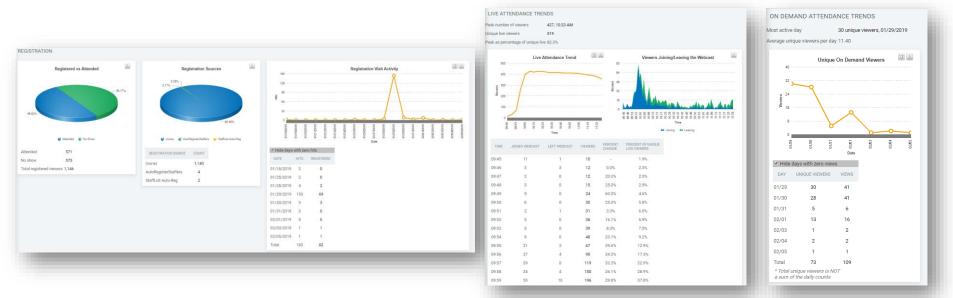

**Registration**: Includes registered vs. attended, registration page hits, number of registrants for each day and affiliate data tracking complete with conversion rates.

**Live Attendance Trends**: Minute-by-minute breakdown of attendance during live run of the webcast. This report will highlight peak number of viewers, unique live viewers, when viewers joined and left the webcast, providing insight into audience interest in the content.

**On Demand Attendance Trends**: Day-by-day breakdown of attendance during the on demand period including the number of unique viewers by the most active day.

**Question and Answers**: Summary of question status (asked, answered, ignored, approved, untouched), and trend tracking to determine volume of questions during live run of the webcast. Provide this report to speakers after the live broadcast to review activity and follow up with users.