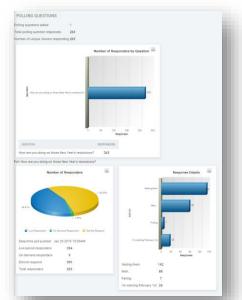

**Group Chat**: Trend tracking to determine volume of chat activity during live broadcast of the webcast. A full transcript of all chat activity can be reviewed and exported from this report.

**Polling questions**: Summary of all polls pushed during the webcast and the number of respondents during the webcast and unique viewers.