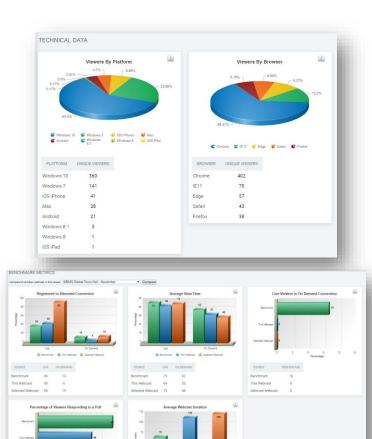

**Benchmarks:** Compare one webcast to another webcast within the tenant. Allowing the ability to compare registration vs. attended conversion, live to on demand conversion, average view time, average webcast duration and polling responses.