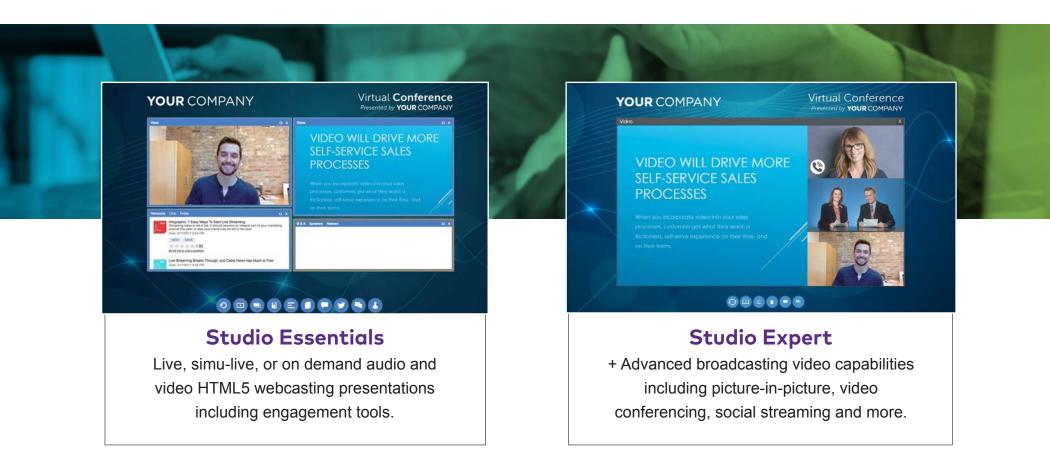

### **Product Packages**

Intrado Studio is offered in two different packages to best accommodate the level of your streaming needs. Studio Essentials delivers flash-free, audio and/or video presentations for internal or external audiences. Studio Expert encompasses all the features of Studio Essentials and goes beyond to create professional tv-style video programs using multiple sources.