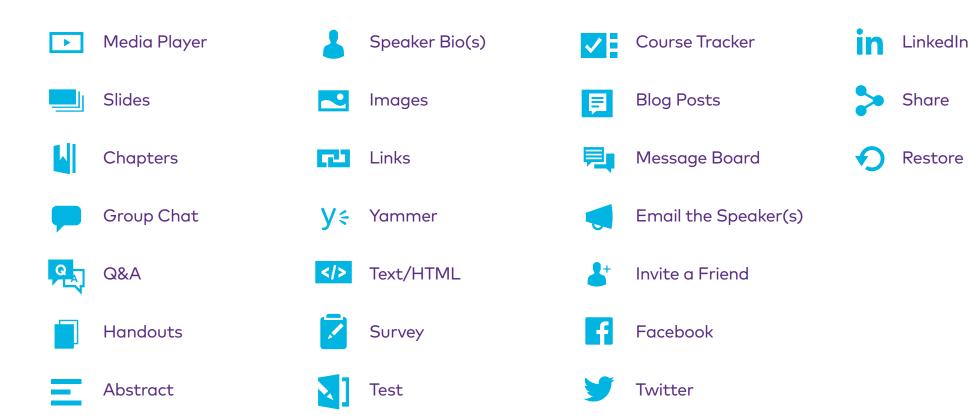

### High Quality, Interactive Streaming - Simplified

| PRODUCT FEATURES                                                     | STUDIO ESSENTIALS | STUDIO EXPERT |
|----------------------------------------------------------------------|-------------------|---------------|
| HTML 5 Streaming                                                     | $\bigcirc$        | $\bigcirc$    |
| Delivery: live                                                       | $\bigcirc$        | $\bigcirc$    |
| Delivery: simulive                                                   | $\bigcirc$        | $\bigcirc$    |
| Delivery: on demand                                                  | $\bigcirc$        | $\bigcirc$    |
| Delivery: attendee dial-in (viewers can listen to webcast via phone) | $\bigcirc$        | $\bigcirc$    |
| Mobile webcast delivery                                              | $\bigcirc$        | $\bigcirc$    |
| Second screen                                                        | $\bigcirc$        | $\bigcirc$    |
| Video resolution                                                     | Up to 360p        | Up to 720p    |
| 1080p streaming option                                               | $\otimes$         | $\bigcirc$    |
| Adaptive bitrate streaming                                           | $\bigcirc$        | $\bigcirc$    |
| Social streaming/RTMP output                                         | $\otimes$         | $\bigcirc$    |
| OTT streaming                                                        | $\otimes$         | $\bigcirc$    |
| Stream targeting                                                     | $\otimes$         | $\bigcirc$    |
| MP4 media export                                                     | $\bigcirc$        | $\bigcirc$    |
| Source: phone audio                                                  | $\bigcirc$        | $\bigcirc$    |
| Source: webcam                                                       | $\bigcirc$        | $\bigcirc$    |
| Source: video encoder                                                | $\otimes$         | $\bigcirc$    |
| Source: video conference unit                                        | $\otimes$         | $\bigcirc$    |
| Source: fiber or satellite feed                                      | $\otimes$         | $\bigcirc$    |
| Single source display (switch between presenters)                    | $\bigcirc$        | $\bigcirc$    |
| Multi-source display ("Brady Bunch" mode)                            | $\otimes$         | $\bigcirc$    |
| Graphics compositing/lower thirds                                    | $\otimes$         | $\bigcirc$    |
| Slides: PowerPoint with animation                                    | $\bigcirc$        | $\bigcirc$    |
| Slides: pre-recorded video                                           | $\bigcirc$        | $\bigcirc$    |
| Slides: polling questions                                            | $\bigcirc$        | $\bigcirc$    |

#### High Quality, Interactive Streaming - Simplified

| PRODUCT FEATURES                                                                   | STUDIO ESSENTIALS    | STUDIO EXPERT      |
|------------------------------------------------------------------------------------|----------------------|--------------------|
| Slides: screen sharing                                                             | $\bigcirc$           | $\bigcirc$         |
| Picture-in-picture slides and video                                                | $\otimes$            | $\bigcirc$         |
| Widget: speaker bio                                                                | $\bigcirc$           | $\bigcirc$         |
| Widget: abstract                                                                   | $\bigcirc$           | $\bigcirc$         |
| Widget: chapters/agenda                                                            | $\bigcirc$           | $\bigcirc$         |
| Widget: handouts                                                                   | $\bigcirc$           | $\bigcirc$         |
| Widget: Q&A                                                                        | $\bigcirc$           | $\bigcirc$         |
| Widget: chat                                                                       | $\bigcirc$           | $\bigcirc$         |
| Widget: Twitter                                                                    | $\bigcirc$           | $\bigcirc$         |
| Widget: Yammer                                                                     | $\bigcirc$           | $\bigcirc$         |
| Widget: custom HTML or iframe                                                      | $\otimes$            | $\bigcirc$         |
| Testing and CPE                                                                    | $\otimes$            | $\bigcirc$         |
| Exit actions                                                                       | $\bigcirc$           | $\bigcirc$         |
| Webcast branding                                                                   | Client Logo          | Fully Customizable |
| Webcast layouts                                                                    | Template Library     | Fully Customizable |
| Emails (registration confirmation, reminder messages, etc.)                        | Fully Customizable   | Fully Customizable |
| Admin: rehearsal mode                                                              | $\bigcirc$           | $\bigcirc$         |
| Admin: editing                                                                     | Trimming, Cue Points | Advanced Editor    |
| Admin: QoE dashboard                                                               | $\otimes$            | $\bigcirc$         |
| Closed captioning (live)                                                           | $\bigcirc$           | $\bigcirc$         |
| Closed captioning (on demand)                                                      | $\bigcirc$           | $\bigcirc$         |
| Registration pages                                                                 | Template Library     | Fully Customizable |
| SSO (SAML, ADFS)                                                                   | $\bigcirc$           | $\bigcirc$         |
| Marketing automation and CRM integration (Marketo, Eloqua, Saleforce) <sup>7</sup> | $\bigcirc$           | $\bigcirc$         |
| Robust reporting (data portal)                                                     | $\bigcirc$           | $\bigcirc$         |
| Access to platform APIs                                                            | $\bigcirc$           | $\bigcirc$         |