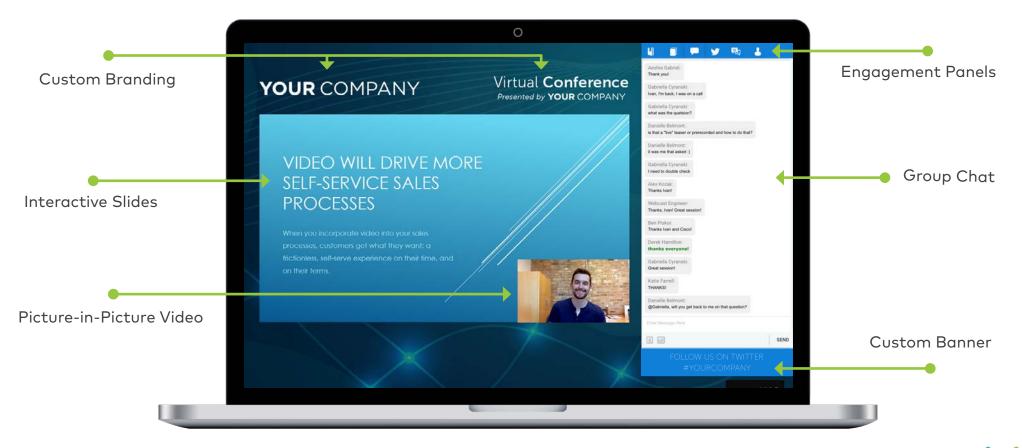

#### Overview

Intrado Studio's solutions offer dynamic ways to deliver messages to your customers, prospects, employees, and partners. Leverage Intrado Studio to extend your reach, drive engagement, and maximize ROI. The revolutionized HTML5 technology provides secure Flash Player free streaming, animated content and responsive interaction without the hassle of plug-ins and updates. Intrado Studio is a powerful tool that can scale from audio presentations to multi-presenter video conferencing presentations.

### **Product Packages**

Intrado Studio is offered in two different packages to best accommodate the level of your streaming needs. Studio Essentials delivers flash-free, audio and/or video presentations for internal or external audiences. Studio Expert encompasses all the features of Studio Essentials and goes beyond to create professional tv-style video programs using multiple sources.

### **Panels**

The custom HTML panel gives the webcast host maximum flexibility to incorporate familiar functionality into their webcasts, increasing audience engagement. The HTML embed code allows web-based applications (such as Digg, Reddit, Pinterest, etc.) to become a part of the webcast experience. In addition to being able to pull in web-based applications, these panels allow for stylized branding and personalization via custom HTML/CSS.