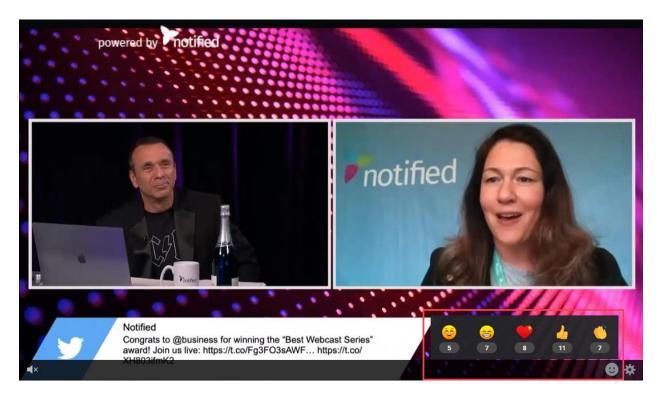

## **Emoji Reporting**

In the Studio presenter console, speakers can view the real-time emoji activity during the live/simulive webcasts. The counter will update as attendees engage with the emojis throughout the webcast.

Streaming Product Release Notes 15.6 NA data center deployment: June 18<sup>th</sup>, 2022 APAC cloud environment deployment: June 21<sup>st</sup>, 2022

Additionally, there is a new report available in the data portal that displays the overall emoji activity for the live/simulive webcast. The report will display a list of emoji reactions with the unique count of attendees that selected the reaction and the total count of reactions that were selected during the webcast.